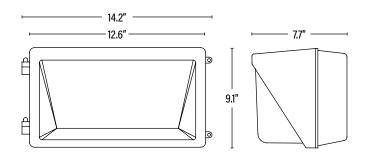

# **CWPX60** XTREME DUTY • 7YR LED SPEC-SELECT™ WALL PACK

| DIMENSIONS (Inches) |       |
|---------------------|-------|
| Length              | 14.2" |
| Width               | 7.7'  |
| Height              | 9.1"  |
| Net Weight (Lbs)    |       |