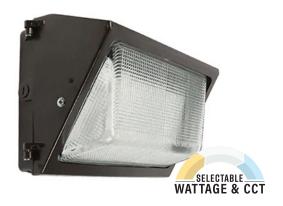

# CWPX60 XTREME DUTY • 7YR LED SPEC-SELECT™ WALL PACK OUTDOOR NON-CUTOFF AND SEMI-CUTOFF WALL-MOUNTED AREA LUMINARIES

# **FEATURES**

- · Adjustable wattage and color temperature.
- · Replaces traditional HID wall packs.
- · Durable, die casting housing.
- Powder coat finish, corrosion and weather resistant.
- Sealed to keep out moisture and environmental contaminants.