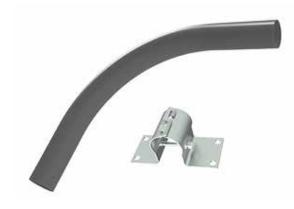

## LDDARM LT. COMMERCIAL **MOUNTING ARM KIT**

**ACCESSORY** 

## **APPLICATION**

For use LED Spec-Select™ Dusk to Dawn fixture.

| DIMENSIONS (Inches) |       |  |
|---------------------|-------|--|
| Length              | 12.9" |  |
| Diameter/Width      | 1.6"  |  |
| Net Weight (Lbs)    | 1.4   |  |

## **ORDERING**

| ITEM#  | DESCRIPTION                                               | CASE |
|--------|-----------------------------------------------------------|------|
| LDDARM | MOUNTING ARM ONLY FOR LED SPEC-SELECT™ DUSK TO DAWN LIGHT | 25   |