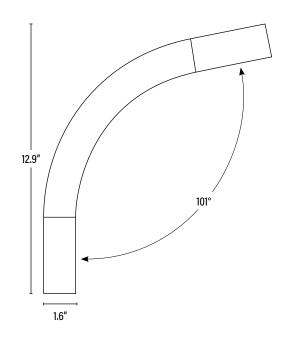

## **APPLICATION**

For use LED Spec-Select™ Dusk to Dawn fixture.

| DIMENSIONS (Inches) |       |  |
|---------------------|-------|--|
| Length              | 12.9" |  |
| Diameter/Width      | 1.6"  |  |
| Net Weight (Lbs)    | 1.4   |  |