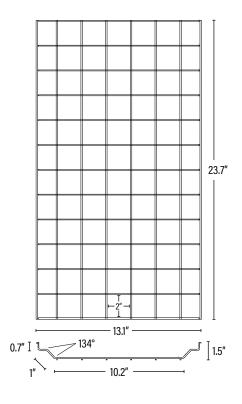

## **APPLICATION**

For use with the 90W Flat High Bays

| DIMENSIONS (Inches) |             |
|---------------------|-------------|
| Length              | 23.7"       |
| Width/Diameter      | 13.1"       |
| Height              | 1.5"        |
| Weight (Lbs)        | <del></del> |