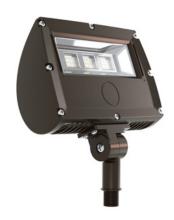

# CF1134 XTREME DUTY • 7YR LED FLOOD LIGHT

ARCHITECTURAL FLOOD AND SPOT LUMINAIRES - WIDE DISTRIBUTION ONLY

#### **FEATURES**

- Corrosion resistant die cast housing, with a powder paint coat finish.
- Compact design that separates the LED module from the heat sink to ensure efficient cooling.
- · Fixture angle can be easily adjusted.

### **APPLICATION**

Ideal for wall washing, landscaping lighting, outdoor advertising and parking lots.