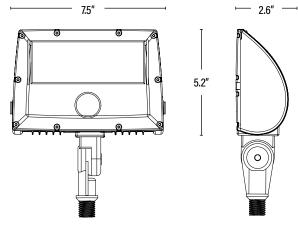

## **DIMENSIONS** (Inches)

| DIMERSIONS (mones) |      |
|--------------------|------|
| Length             | 7.5" |
| Width              | 2.6" |
| Height             | 5.2" |
| Weight (Lbs)       |      |