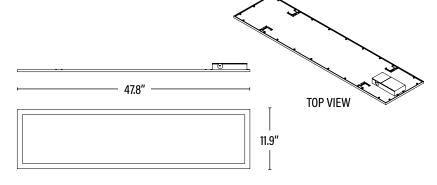

#### **DIMENSIONS** (Inches)

| Length         | 47.8" |
|----------------|-------|
| Width/Diameter | 11.9″ |
| Height         | 1.7"  |
| Weight (Lbs)   | 7.7   |
|                |       |

Line drawings may not be to scale and are for general reference only.