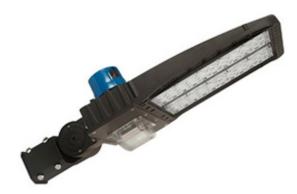

# CF505M - XTREME DUTY 7yr LF505M - Lt. Commercial Duty 5yr LED STEALTH™ FIXTURE TECHNICAL DATA SHEET

## **OUTDOOR POLE/ARM-MOUNTED AREA AND ROADWAY LUMINAIRES ARCHITECTURAL FLOOD AND SPOT LUMINAIRES**

- · Elegant and modern appearance
- · Die cast aluminum housing
- Dimming and Occupancy Sensor (Merrytek MC601V)
- IP65