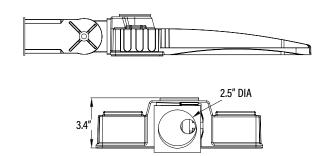

### **APPLICATION**

Parking lot, street and building perimeter lighting.

| SPECIFICATIONS         |                               |  |  |  |  |  |  |  |
|------------------------|-------------------------------|--|--|--|--|--|--|--|
| Power Consumption      | 100W                          |  |  |  |  |  |  |  |
| Input Voltage          | 100-277V                      |  |  |  |  |  |  |  |
| Power Factor           | 0.9                           |  |  |  |  |  |  |  |
| THD                    | 16.8                          |  |  |  |  |  |  |  |
| Lumens                 | 11100                         |  |  |  |  |  |  |  |
| Luminous Efficiency    | 111 Lm/W                      |  |  |  |  |  |  |  |
| Color Temperature      | 5000K                         |  |  |  |  |  |  |  |
| CRI                    | 80                            |  |  |  |  |  |  |  |
| Beam Angle             | 130°                          |  |  |  |  |  |  |  |
| Light Distribution     | Type III                      |  |  |  |  |  |  |  |
| Finish                 | Bronze                        |  |  |  |  |  |  |  |
| Dimensions (Inches)    | 23.7"(L) x 11.2"(W) x 3.4"(H) |  |  |  |  |  |  |  |
| Weight                 | 4.5kg / 9.9 lbs               |  |  |  |  |  |  |  |
| LED                    |                               |  |  |  |  |  |  |  |
| LED Driver             | Sosen SS-100H-42              |  |  |  |  |  |  |  |
| LED Type               | Philips                       |  |  |  |  |  |  |  |
| LIFESPAN & ENVIRONMENT |                               |  |  |  |  |  |  |  |
| Average Life           | 50,000                        |  |  |  |  |  |  |  |
| Operating Temperature  | -30°C ~ 45°C                  |  |  |  |  |  |  |  |