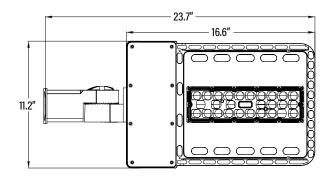

# **DIMENSIONS**

### **APPLICATION**

Parking lot, street and building perimeter lighting.

| SPECIFICATIONS         |                               |  |  |  |  |  |  |  |
|------------------------|-------------------------------|--|--|--|--|--|--|--|
| Power Consumption      | 100W                          |  |  |  |  |  |  |  |
| Input Voltage          | 100-277V                      |  |  |  |  |  |  |  |
| Power Factor           | 0.9                           |  |  |  |  |  |  |  |
| THD                    | 16.8                          |  |  |  |  |  |  |  |
| Lumens                 | 11100                         |  |  |  |  |  |  |  |
| Luminous Efficiency    | 111 Lm/W                      |  |  |  |  |  |  |  |
| Color Temperature      | 5000K                         |  |  |  |  |  |  |  |
| CRI                    | 80                            |  |  |  |  |  |  |  |
| Beam Angle             | 130°                          |  |  |  |  |  |  |  |
| Light Distribution     | Type III                      |  |  |  |  |  |  |  |
| Finish                 | Bronze                        |  |  |  |  |  |  |  |
| Dimensions (Inches)    | 23.7"(L) x 11.2"(W) x 3.4"(H) |  |  |  |  |  |  |  |
| Weight                 | 4.5kg / 9.9 lbs               |  |  |  |  |  |  |  |
| LED                    |                               |  |  |  |  |  |  |  |
| LED Driver             | Sosen SS-100H-42              |  |  |  |  |  |  |  |
| LED Type               | Philips                       |  |  |  |  |  |  |  |
| LIFESPAN & ENVIRONMENT |                               |  |  |  |  |  |  |  |
| Average Life           | 50,000                        |  |  |  |  |  |  |  |
| Operating Temperature  | -30°C ~ 45°C                  |  |  |  |  |  |  |  |