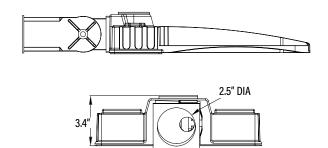

#### **APPLICATION**

Parking lot, street and building perimeter lighting.

| SPECIFICATIONS         |                               |  |  |  |  |  |
|------------------------|-------------------------------|--|--|--|--|--|
| Power Consumption      | 200W                          |  |  |  |  |  |
| Input Voltage          | 100-277V                      |  |  |  |  |  |
| Power Factor           | 0.9                           |  |  |  |  |  |
| Lumens                 | 22100                         |  |  |  |  |  |
| Luminous Efficiency    | 111 Lm/W                      |  |  |  |  |  |
| Color Temperature      | 5000K                         |  |  |  |  |  |
| CRI                    | 80                            |  |  |  |  |  |
| Beam Angle             | 130°                          |  |  |  |  |  |
| Finish                 | Bronze                        |  |  |  |  |  |
| Dimensions (Inches)    | 23.7"(L) x 11.2"(W) x 3.4"(H) |  |  |  |  |  |
| Weight                 | 7.5kg / 16.5 lbs              |  |  |  |  |  |
| LED                    |                               |  |  |  |  |  |
| LED Driver             | Sosen SS-200H-42              |  |  |  |  |  |
| LED Type               | Philips                       |  |  |  |  |  |
| LIFESPAN & ENVIRONMENT |                               |  |  |  |  |  |
| Average Life           | 50,000                        |  |  |  |  |  |
| Operating Temperature  | -30°C ~ 45°C                  |  |  |  |  |  |

#### **DIMENSIONS**