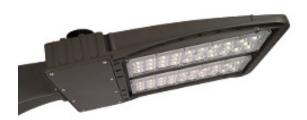

# CF5205 - XTREME DUTY 7yr LF5205 - Commercial Duty 5yr LED STEALTH™ SHOE BOX FIXTURE

**TECHNICAL DATA SHEET** 

**FEATURES** 

### OUTDOOR POLE/ARM-MOUNTED AREA AND ROADWAY LUMINAIRES ARCHITECTURAL FLOOD AND SPOT LUMINAIRES

- · Elegant and modern appearance
- · Die cast aluminum housing
- · Lifespan of 50,000 hours or more
- Type III Light Distribution
- IP Grade: IP65

#### **APPLICATION**

Parking lot, street and building perimeter lighting.

| SPECIFICATIONS         |                               |  |  |  |  |  |
|------------------------|-------------------------------|--|--|--|--|--|
| Power Consumption      | 200W                          |  |  |  |  |  |
| Input Voltage          | 100-277V                      |  |  |  |  |  |
| Power Factor           | 0.9                           |  |  |  |  |  |
| Lumens                 | 22100                         |  |  |  |  |  |
| Luminous Efficiency    | 111 Lm/W                      |  |  |  |  |  |
| Color Temperature      | 5000K                         |  |  |  |  |  |
| CRI                    | 80                            |  |  |  |  |  |
| Beam Angle             | 130°                          |  |  |  |  |  |
| Finish                 | Bronze                        |  |  |  |  |  |
| Dimensions (Inches)    | 23.7"(L) x 11.2"(W) x 3.4"(H) |  |  |  |  |  |
| Weight                 | 7.5kg / 16.5 lbs              |  |  |  |  |  |
| LED                    |                               |  |  |  |  |  |
| LED Driver             | Sosen SS-200H-42              |  |  |  |  |  |
| LED Type               | Philips                       |  |  |  |  |  |
| LIFESPAN & ENVIRONMENT |                               |  |  |  |  |  |
| Average Life           | 50,000                        |  |  |  |  |  |
| Operating Temperature  | -30°C ~ 45°C                  |  |  |  |  |  |