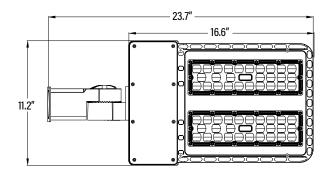

#### **APPLICATION**

Parking lot, street and building perimeter lighting.

| SPECIFICATIONS         |                               |  |  |  |  |  |
|------------------------|-------------------------------|--|--|--|--|--|
| Power Consumption      | 200W                          |  |  |  |  |  |
| Input Voltage          | 100-277V                      |  |  |  |  |  |
| Power Factor           | 0.9                           |  |  |  |  |  |
| Lumens                 | 22100                         |  |  |  |  |  |
| Luminous Efficiency    | 111 Lm/W                      |  |  |  |  |  |
| Color Temperature      | 5000K                         |  |  |  |  |  |
| CRI                    | 80                            |  |  |  |  |  |
| Beam Angle             | 130°                          |  |  |  |  |  |
| Finish                 | Bronze                        |  |  |  |  |  |
| Dimensions (Inches)    | 23.7"(L) x 11.2"(W) x 3.4"(H) |  |  |  |  |  |
| Weight                 | 7.5kg / 16.5 lbs              |  |  |  |  |  |
| LED                    |                               |  |  |  |  |  |
| LED Driver             | Sosen SS-200H-42              |  |  |  |  |  |
| LED Type               | Philips                       |  |  |  |  |  |
| LIFESPAN & ENVIRONMENT |                               |  |  |  |  |  |
| Average Life           | 50,000                        |  |  |  |  |  |
| Operating Temperature  | -30°C ~ 45°C                  |  |  |  |  |  |

#### **DIMENSIONS**