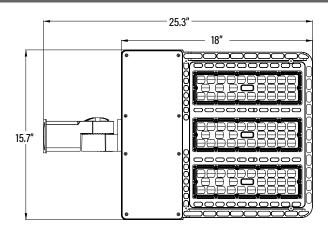

#### **APPLICATION**

Parking lot, street and building perimeter lighting.

| SPECIFICATIONS         |                                 |  |  |  |  |  |
|------------------------|---------------------------------|--|--|--|--|--|
| Power Consumption      | 300W                            |  |  |  |  |  |
| Input Voltage          | 100-277V                        |  |  |  |  |  |
| Power Factor           | 0.9                             |  |  |  |  |  |
| Lumens                 | 33600                           |  |  |  |  |  |
| Luminous Efficiency    | 112 Lm/W                        |  |  |  |  |  |
| Color Temperature      | 5000K                           |  |  |  |  |  |
| CRI                    | 80                              |  |  |  |  |  |
| Beam Angle             | 130°                            |  |  |  |  |  |
| Finish                 | Bronze                          |  |  |  |  |  |
| Dimensions (Inches)    | 25.3"(L) x15.7"(W) x 3.4"(H)    |  |  |  |  |  |
| Weight                 | 11.5kg / 25.3 lbs               |  |  |  |  |  |
| LED                    |                                 |  |  |  |  |  |
| LED Driver             | Inventronics EUC-320S490(ST)(3) |  |  |  |  |  |
| LED Type               | Philips                         |  |  |  |  |  |
| LIFESPAN & ENVIRONMENT |                                 |  |  |  |  |  |
| Average Life           | 50,000                          |  |  |  |  |  |
| Operating Temperature  | -30°C ~ 45°C                    |  |  |  |  |  |

### **DIMENSIONS**