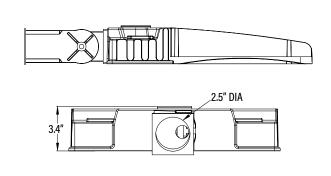

#### **APPLICATION**

Parking lot, street and building perimeter lighting.

| SPECIFICATIONS         |                                 |  |  |  |  |  |
|------------------------|---------------------------------|--|--|--|--|--|
| Power Consumption      | 300W                            |  |  |  |  |  |
| Input Voltage          | 100-277V                        |  |  |  |  |  |
| Power Factor           | 0.9                             |  |  |  |  |  |
| Lumens                 | 33600                           |  |  |  |  |  |
| Luminous Efficiency    | 112 Lm/W                        |  |  |  |  |  |
| Color Temperature      | 5000K                           |  |  |  |  |  |
| CRI                    | 80                              |  |  |  |  |  |
| Beam Angle             | 130°                            |  |  |  |  |  |
| Finish                 | Bronze                          |  |  |  |  |  |
| Dimensions (Inches)    | 25.3"(L) x15.7"(W) x 3.4"(H)    |  |  |  |  |  |
| Weight                 | 11.5kg / 25.3 lbs               |  |  |  |  |  |
| LED                    |                                 |  |  |  |  |  |
| LED Driver             | Inventronics EUC-320S490(ST)(3) |  |  |  |  |  |
| LED Type               | Philips                         |  |  |  |  |  |
| LIFESPAN & ENVIRONMENT |                                 |  |  |  |  |  |
| Average Life           | 50,000                          |  |  |  |  |  |
| Operating Temperature  | -30°C ~ 45°C                    |  |  |  |  |  |

### **DIMENSIONS**