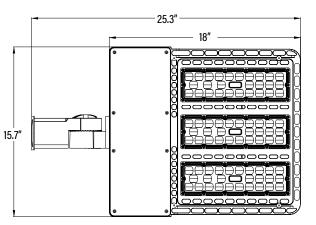

### DIMENSIONS

| SPECIFICATIONS         |                               |  |  |  |  |  |  |
|------------------------|-------------------------------|--|--|--|--|--|--|
| Power Consumption      | 300W                          |  |  |  |  |  |  |
| Input Voltage          | 100-277V                      |  |  |  |  |  |  |
| Power Factor           | 0.9                           |  |  |  |  |  |  |
| THD                    | 15.1                          |  |  |  |  |  |  |
| Lumens                 | 33600                         |  |  |  |  |  |  |
| Luminous Efficiency    | 112 Lm/W                      |  |  |  |  |  |  |
| Color Temperature      | 5000K                         |  |  |  |  |  |  |
| CRI                    | 80                            |  |  |  |  |  |  |
| Beam Angle             | 130°                          |  |  |  |  |  |  |
| Light Distribution     | Туре III                      |  |  |  |  |  |  |
| Finish                 | Bronze                        |  |  |  |  |  |  |
| Dimensions (Inches)    | 25.3"(L) x 15.7"(W) x 3.4"(H) |  |  |  |  |  |  |
| Weight                 | 4.5kg / 9.9 lbs               |  |  |  |  |  |  |
| LED                    |                               |  |  |  |  |  |  |
| LED Driver             | Sosen SS-200H-42              |  |  |  |  |  |  |
| LED Type               | Philips                       |  |  |  |  |  |  |
| LIFESPAN & ENVIRONMENT |                               |  |  |  |  |  |  |
| Average Life           | 50,000                        |  |  |  |  |  |  |
| Operating Temperature  | -30°C ~ 45°C                  |  |  |  |  |  |  |