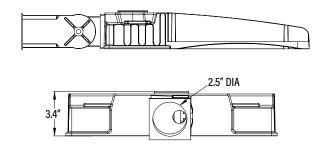

### DIMENSIONS

| SPECIFICATIONS         |                               |  |  |  |  |  |  |
|------------------------|-------------------------------|--|--|--|--|--|--|
| Power Consumption      | 300W                          |  |  |  |  |  |  |
| Input Voltage          | 100-277V                      |  |  |  |  |  |  |
| Power Factor           | 0.9                           |  |  |  |  |  |  |
| THD                    | 15.1                          |  |  |  |  |  |  |
| Lumens                 | 33600                         |  |  |  |  |  |  |
| Luminous Efficiency    | 112 Lm/W                      |  |  |  |  |  |  |
| Color Temperature      | 5000K                         |  |  |  |  |  |  |
| CRI                    | 80                            |  |  |  |  |  |  |
| Beam Angle             | 130°                          |  |  |  |  |  |  |
| Light Distribution     | Туре III                      |  |  |  |  |  |  |
| Finish                 | Bronze                        |  |  |  |  |  |  |
| Dimensions (Inches)    | 25.3"(L) x 15.7"(W) x 3.4"(H) |  |  |  |  |  |  |
| Weight                 | 4.5kg / 9.9 lbs               |  |  |  |  |  |  |
| LED                    |                               |  |  |  |  |  |  |
| LED Driver             | Sosen SS-200H-42              |  |  |  |  |  |  |
| LED Type               | Philips                       |  |  |  |  |  |  |
| LIFESPAN & ENVIRONMENT |                               |  |  |  |  |  |  |
| Average Life           | 50,000                        |  |  |  |  |  |  |
| Operating Temperature  | -30°C ~ 45°C                  |  |  |  |  |  |  |