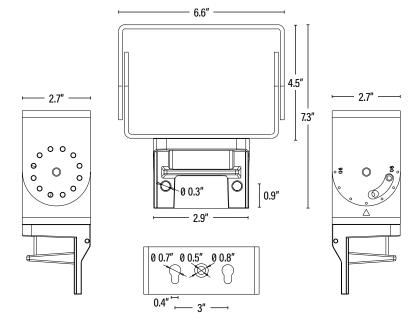

## **ADJUSTABLE**

Line drawings may not be to scale and are for general reference only.

| PACKAGING         |              | UPC            | <b>DIMENSIONS</b> (LxWxH) | <b>GROSS WEIGHT</b> (Lbs) |
|-------------------|--------------|----------------|---------------------------|---------------------------|
| Master Carton     | 10           | 10899645001445 | 16.5" x 16.1" x 16.1"     | 40.1                      |
| Individual Box    | 1            | 899645001448   |                           | 4                         |
| Country of Origin | China        |                |                           |                           |
| HS Tariff         | 9405.40.8200 |                |                           |                           |