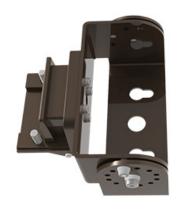

## LFV2UB XTREME DUTY TRUNNION U-BRACKET ACCESSORY

## **APPLICATION**

To mount V2 Stealth  $^{\mathtt{m}}$  fixtures on a pole or to the wall.