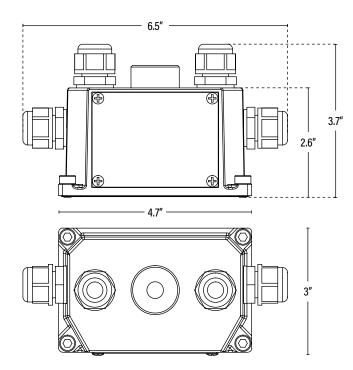

# DIMENSIONS (Inches) Length 6.5" Width 3" Height 3.7" Weight (Lbs) -

Line drawings may not be to scale and are for general reference only.