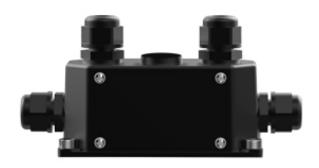

#### **APPLICATION**

The Junction Box mounts on top of the Premium Compass High Bay and provides a watertight location to connect wires. Hook included with Premium Compass High Bay would mount to the top of the junction box.

Note: Junction box is not required if a watertight connection is not needed, or if you are using a waterproof connector and cord.