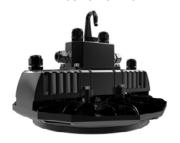

#### **APPLICATION**

The Junction Box mounts on top of the Premium Compass High Bay and provides a watertight location to connect wires. Hook included with Premium Compass High Bay would mount to the top of the junction box.