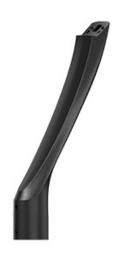

## LVEONE SINGLE ARM BRACKET

**FOR VERSA-TOP™** 

Compatible with VERSA-TOP™ fixture: CVEX60 & LVEX60.

| DIN | 1EN | ISI | ON | IS | (Inch | ies) |
|-----|-----|-----|----|----|-------|------|
|-----|-----|-----|----|----|-------|------|

| Width            | 9.2" |
|------------------|------|
| Height           | 19"  |
| Net Weight (Lbs) | 3.5  |



D = Diameter

| PACKAGING         |              | UPC            | <b>DIMENSIONS</b> (LxWxH) | <b>GROSS WEIGHT</b> (Lbs) |
|-------------------|--------------|----------------|---------------------------|---------------------------|
| Master Carton     | 5            | 10811768028956 | 20.5" x 20.5" x 10.8"     | 24.25                     |
| Individual Item   | 1            | 811768028959   |                           | 4.9