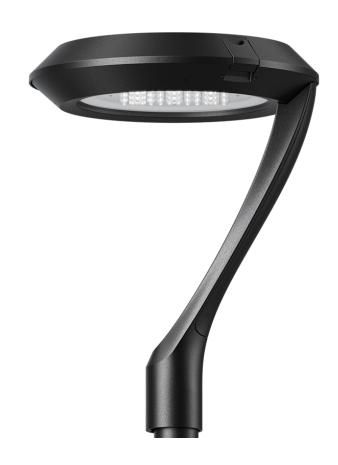

## **VERSA-TOP™ + SINGLE ARM BRACKET**

 $VERSA-TOP^{\mathsf{TM}}$  and bracket, sold separately.

**COMBINED WEIGHT** (Lamp head + Bracket)

Net Weight (Lbs) 15.2