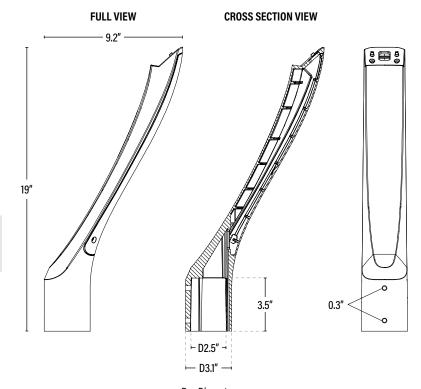

## LVEONE SINGLE ARM BRACKET

**FOR VERSA-TOP™** 

Compatible with VERSA-TOP™ fixture: CVEX60 & LVEX60.

| DIN | 1EN | ISI | ON | IS | (Inch | ies) |
|-----|-----|-----|----|----|-------|------|
|-----|-----|-----|----|----|-------|------|

| Width            | 9.2" |
|------------------|------|
| Height           | 19"  |
| Net Weight (Lbs) | 3.5  |

D = Diameter

| PACKAGING         |              | UPC            | <b>DIMENSIONS</b> (LxWxH) | <b>GROSS WEIGHT</b> (Lbs) |
|-------------------|--------------|----------------|---------------------------|---------------------------|
| Master Carton     | 5            | 10811768028956 | 20.5" x 20.5" x 10.8"     | 24.25                     |
| Individual Item   | 1            | 811768028959   |                           | 4.9                       |
| Country of Origin | China        |                |                           |                           |
| HS Tariff         | 9405.99.4090 |                |                           |                           |