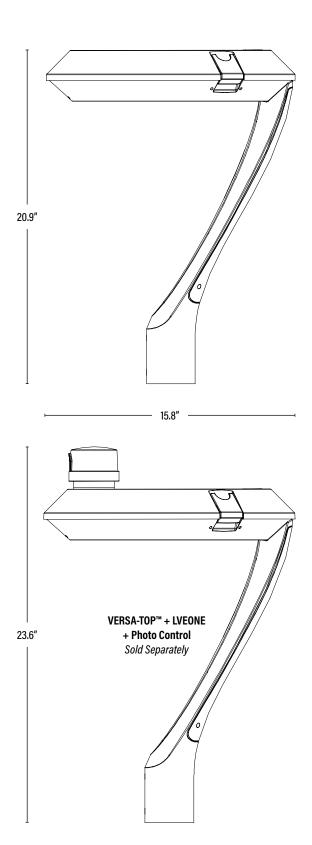

## **VERSA-TOP™ + SINGLE ARM BRACKET**

 $VERSA-TOP^{\mathsf{TM}}$  and bracket, sold separately.

**COMBINED WEIGHT** (Lamp head + Bracket)

Net Weight (Lbs) 15.2